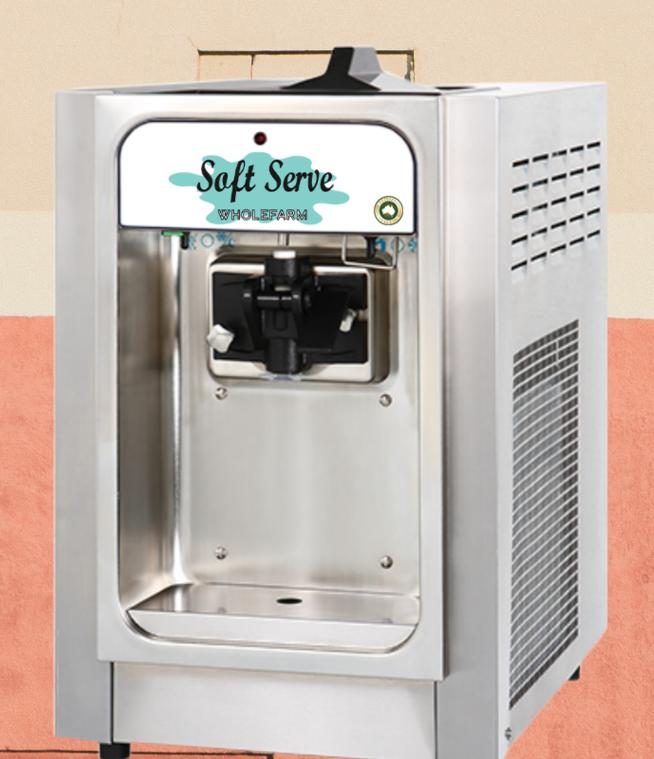

## SOFTSERVE MACHINE HIRE

These machines are very simple to use and maintain and give top quality product day in day out.. You can use the soft serve for cones, sundaes, flurries and for delicious rich thickshakes.

This combination of product and machine presents a retailing opportunity for you to create unique products that are of higher value than simply re-selling retail items from wholesalers

- Machine Hire Low Cost
- Machine Setup & Maintenance
- Staff training
- Customer Helpline
- Superior Product Choice