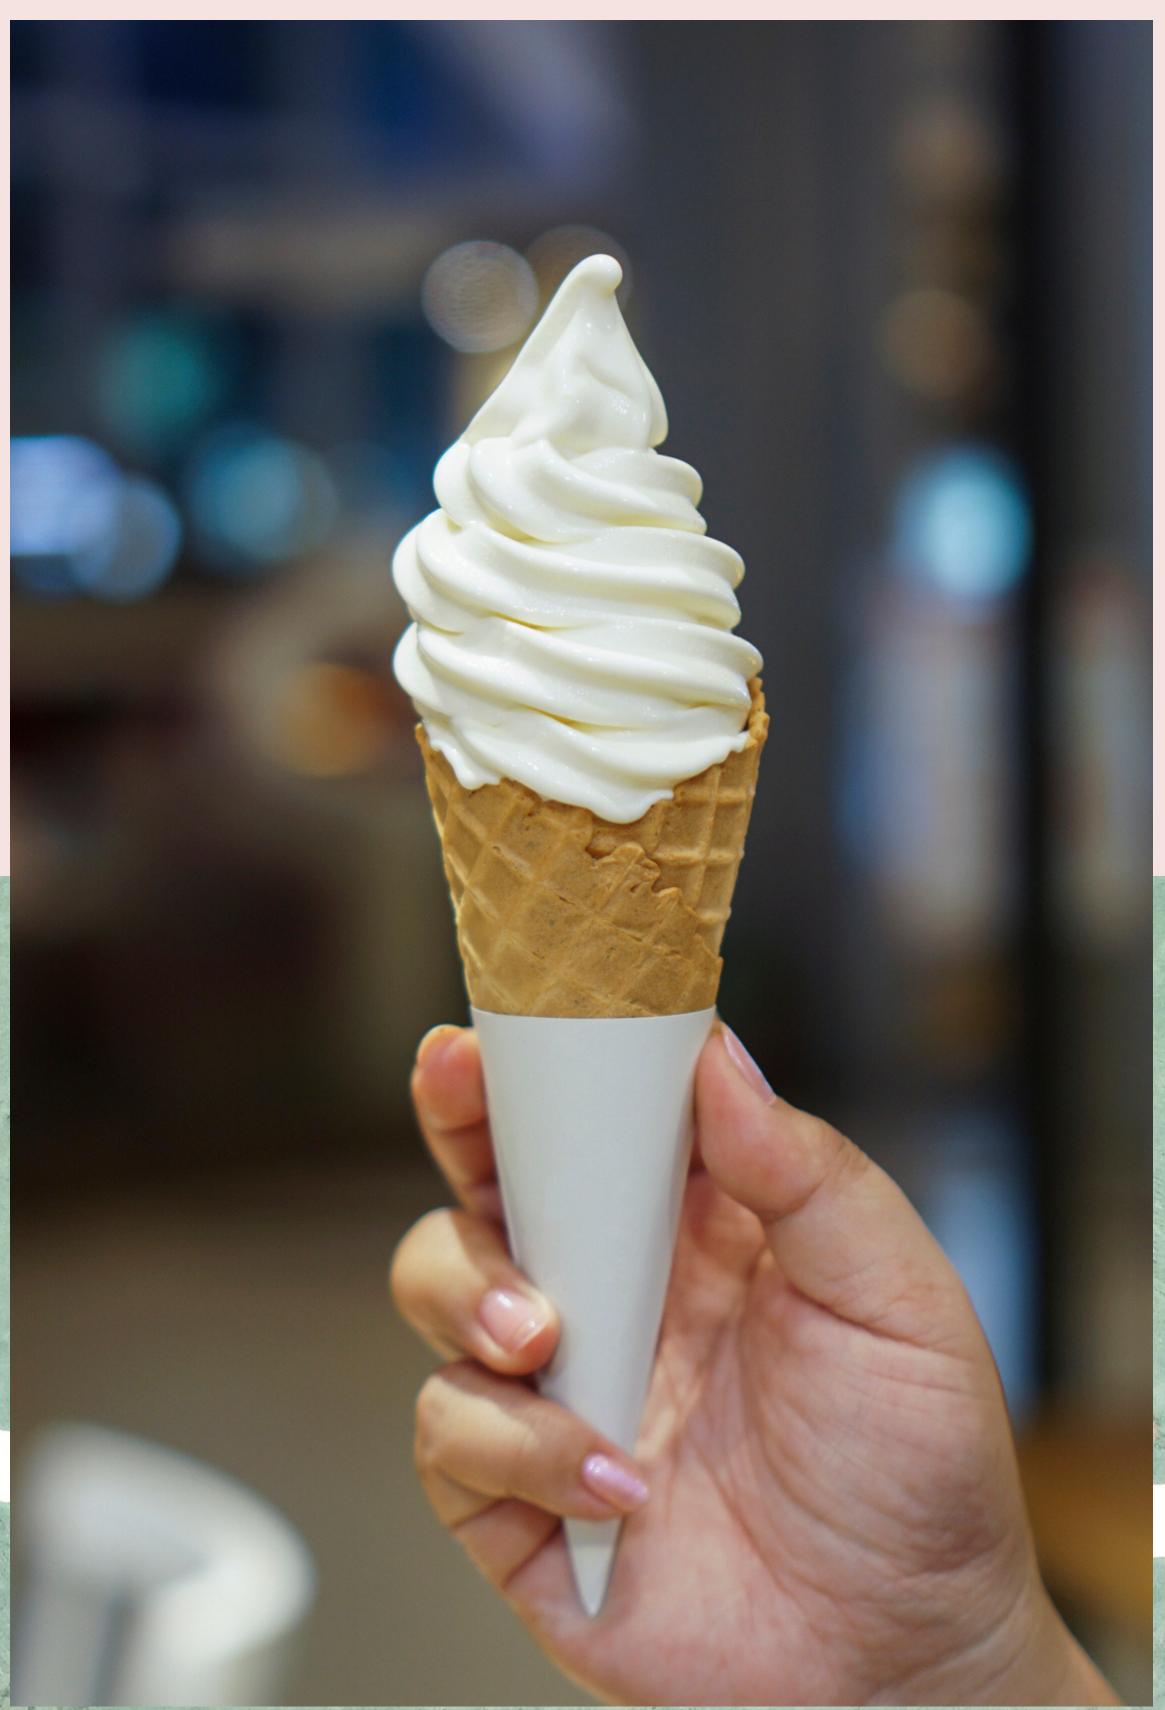

## SOFT SERVE MIX

Soft Serve has been big business in Australia. for decades and is always popular. Major brands have mostly been holding this market to themselves through expensive machinery and specifically manufactured liquid dairy bases.

Our Premium Soft Serve powder has been designed and tested in our machines to deliver that universally recognised premium quality that is accessible to many more retailers.

## SOFTSERVE MACHINE HIRE

These machines are very simple to use and maintain and give top quality product day in day out.. You can use the soft serve for cones, sundaes, flurries and for delicious rich thickshakes.